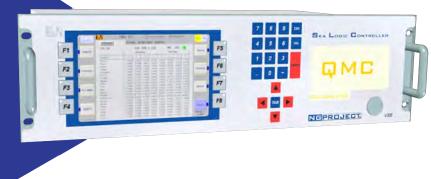

## NGX2O-SLC-QMC

QUALITY MEASUREMENT CONTROLLER

ONE PRODUCT, INFINITE INDUSTRIAL SOLUTIONS WITH NG-SLC

Quality Measurement Controller is suitbale for collecting data from quality measurement instruments, synchronizing measurements, and managing sample streams.

## Basics of the system:

- B&R C70 high-performance integrated PLC
- X20 type I/O cards
- 7.0" colored touch panel
- 19" 3U rack design
- 24V DC 1.2A
- **Communication:**
- RS485 MODBUS-RTU
- MODBUS/TCP

## Kezelés:

- Front panel keyboard
- Touch screen
- Főbb tulajdonságok:
- Coordination of instruments used in quality measurement systems and control of sampling streams designed according to ISO 10715
- Exporting data to a USB pendrive